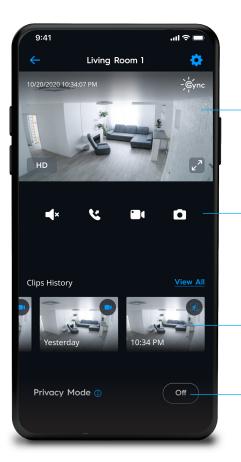

**Live View** - each camera can be monitored real-time.

Advanced features include intercom audio feeds, video recording and snapshot capture.

View **Clip History** see past recorded events.\*\*

**Privacy Mode** allows camera and microphone to be quickly disabled.

Clip History\*\*