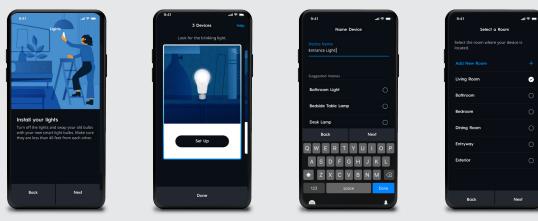

# Set Up & Configuration From Any Device

No proprietary software or control hub required. All set-up and discovery is done from the Cync app.

Get started by discovering devices and creating rooms.

Installation

**Discover Devices** 

**Name Device** 

Select a Room