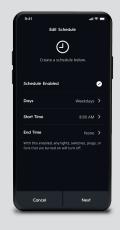

s.

**Truelmage Lighting** 

Cameras

1 Canal Street





Climate

**Light Shows** 

# Set Up & Configuration From Any Device

No proprietary software or control hub required. All set-up and discovery is done from the Cync app.



Get started by discovering devices and creating rooms.



Installation

**Discover Devices** 

**Name Device** 



Select a Room

# Manage Access

Create multiple users so the whole family can access scenes and view cameras, even when no one is home. Cync devices can be controlled remotely from the Cync app.





Add a User

Manage Profile

Delete User

# **Personalize with Scenes & Schedules**

Creating scenes is a perfect way to set the mood. Turn on and off multiple lights, dim to the perfect levels, and even set color temperature based on time of day.











**Edit Scenes** 

Schedules

Edit Schedule

Sunrise/Sunset Offset

## **Enjoy Voice Control**

Enable voice control by pairing compatible Cync devices with **Google Assistant** or **Amazon Alexa** products.







Amazon, Alexa and all related logos are trademarks of Amazon.com, Inc. or its affiliates.



Meet our Family of Smart Bulbs, Perfect for Every Home Project









+



Presets



#### **Custom Shows**



# **Cync Dynamic Effects**

Create light shows and sync to music.

# **Cync Dynamic Effects**

Cync Full Color Dynamic Effects Light Bulbs provide scheduling, light shows, music sync and millions of colors to enhance any space – no hub needed. Select from a wide range of white color tones from 2000K to 7000K and pinpoint the perfect white light. Choose from millions of addi