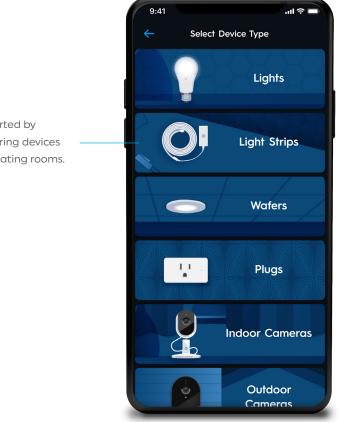

# Set Up & Configuration From Any Device

No proprietary software or control hub required. All set-up and discovery is done from the Cync app.

Get started by discovering devices and creating rooms.

Installation