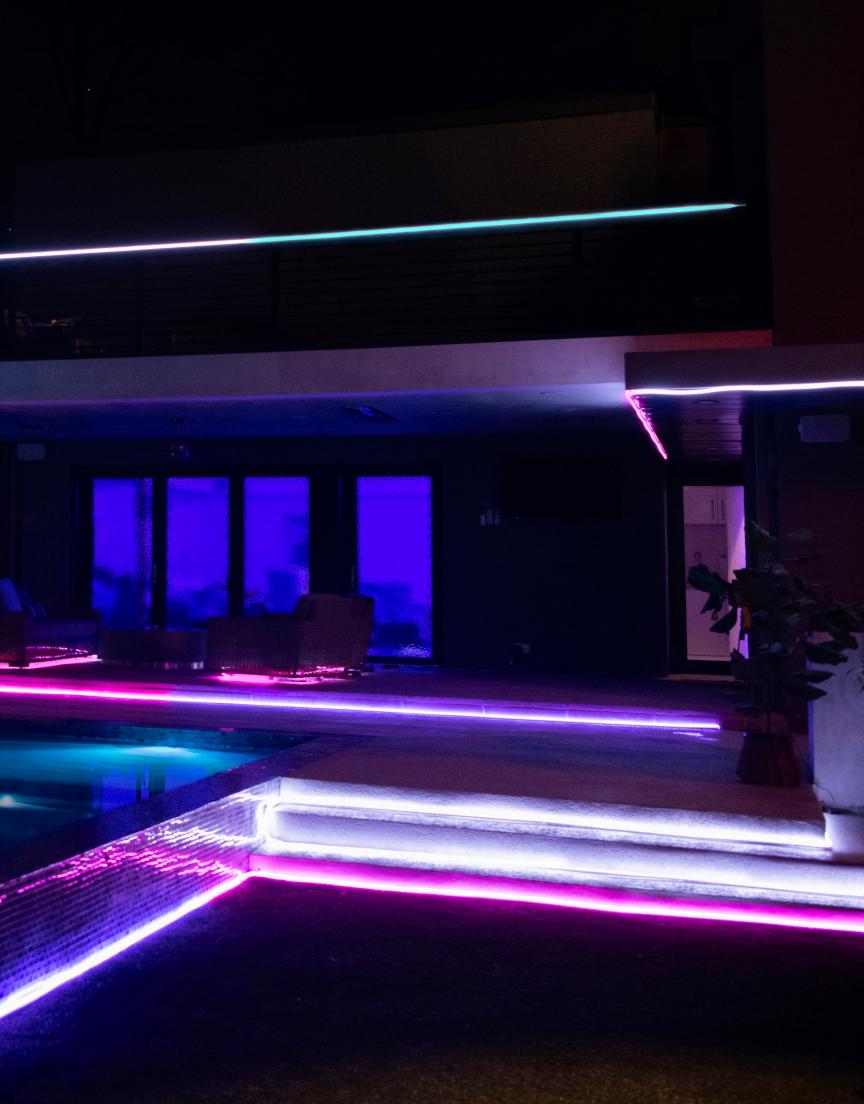

# **Cync Dynamic Effects**

Create light shows and sync to music.

# **Cync Dynamic Effects**

Cync Full Color Dynamic Effects Light Bulbs provide scheduling, light shows, music sync and millions of colors to enhance any space – no hub needed. Select from a wide range of white color tones from 2000K to 7000K and pinpoint the perfect white light. Choose from millions of additional colors to enhance the vibe in the room, ideal for entertaining and holiday décor. Enhance your entertainment space by selecting a dynamic lighting effect and syncing to music to create the perfect atmosphere for a party, gaming, or working out.

## **Smart Strips**

Dynamic Effects Smart Indoor Light Strip Full Color

Dynamic Effects Smart Outdoor Light Strip Full Color

Dynamic Effects Neon-Shape Smart Light Full Color