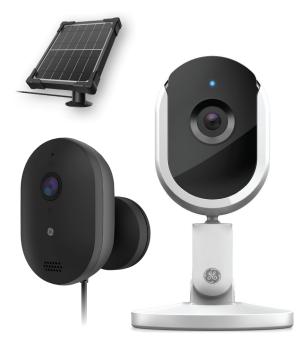

# **Indoor & Outdoor Smart Cameras**

Camera views can be accessed via the Cync app to deliver peace-of-mind, even when no one is home.

#### Cync Indoor & Outdoor Smart Cameras

Simple installation allows for extra security wherever it is needed - with HD video, two way audio, and both local SD\* and secure cloud storage\*\* options.

\*Micro SD card and Cloud Storage, sold separately \*\*Clip History requires cloud subscription, sold separately.

#### **Outdoor Enhancements**

- •1 Cync Outdoor 2-Outlet Smart Plug
- 1 Cync Smart Bulb Full Color PAR38
- 2 Dynamic Effects Smart Outdoor Light Strip Full Color
- 1 Cync Outdoor Battery Powered Camera
- 1 Cync Solar Panel Camera Accessory