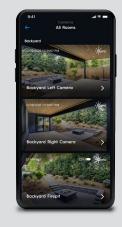

# **Indoor & Outdoor Smart Cameras**

Camera views can be accessed via the Cync app to deliver peace-of-mind, even when no one is home.

#### Cync Indoor & Outdoor Smart Cameras

Simple installation allows for extra security wherever it is needed - with HD video, two way audio, and both local SD\* and secure cloud storage\*\* options.

\*Micro SD card and Cloud Storage, sold separately \*\*Clip History requires cloud subscription, sold separately.

**Live View** - each camera can be monitored real-time.

Advanced features include intercom audio feeds, video recording and snapshot capture.

View **Clip History** see past recorded events.\*\*

**Privacy Mode** allows camera and microphone to be quickly disabled.