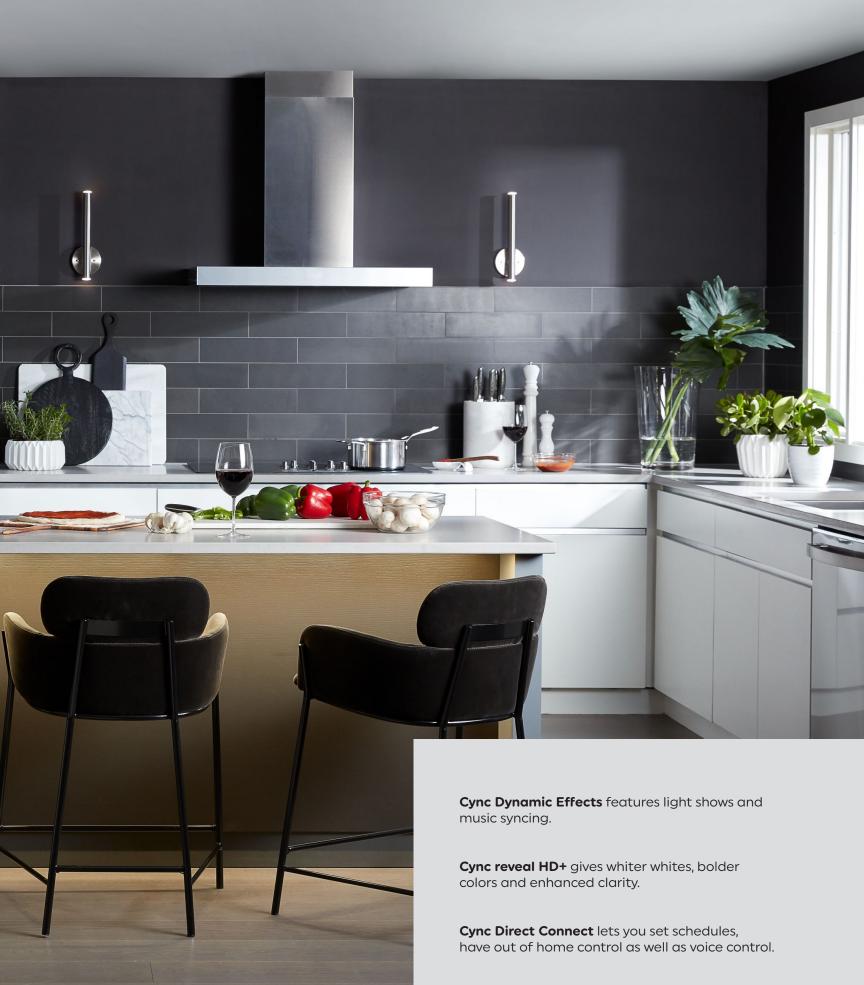

# **Cync Dynamic Effects**

Create light shows and sync to music.

# **Cync Dynamic Effects**

Cync Full Color Dynamic Effects Light Bulbs provide scheduling, light shows, music sync and millions of colors to enhance any space – no hub needed. Select from a wide range of white color tones from 2000K to 7000K and pinpoint the perfect white light. Choose from millions of additional colors to enhance the vibe in the room, ideal for entertaining and holiday décor. Enhance your entertainment space by selecting a dynamic lighting effect and syncing to music to create the perfect atmosphere for a party, gaming, or working out.

# Cync reveal HD+

Use Full Color reveal® Smart Bulbs to change the vibe of any space in seconds. Use millions of colors to change a kids' room with their interests, to create a next level movie night, and support your team on game day. Select reveal® light to provide incredible color contrast plus whiter whites - perfect for kitchens and craft and hobby spaces.