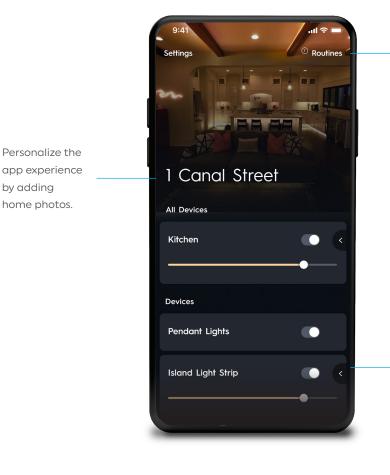

Quick access for on/off and dimming control.

by adding home photos.

**Truelmage Lighting** 

Cameras

1 Canal Street

Climate

**Light Shows** 

# Set Up & Configuration From Any Device

No proprietary software or control hub required. All set-up and discovery is done from the Cync app.

Get started by discovering devices and creating rooms.

Installation