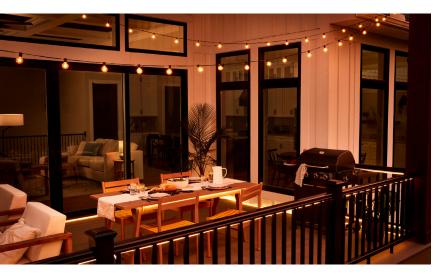

# **Cync Direct Connect**

Easily connect these smart light bulbs directly to your Wi-Fi router, providing voice control for your Cync smart bulbs through voice assistants (sold separately) and control away from home—no hub needed!

## **Smart Bulbs**

Cync Smart Bulb Soft White A19

Cync Smart Bulb Full Color A19 60w A19 & 100w A21

Cync Smart Bulb Full Color BR30

Cync Smart Bulb Full Color PAR38