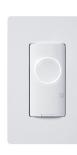

## Smart Switches & Remotes

Smart dimmers, switches, keypads and remotes deliver instant control of smart and traditional lamps and fixtures - all without a hub.

 $\bigcirc$ 

## **4-Wire Lighting Control**

Smart Dimmer

Smart Dimmer + Motion Sensor

Smart Switch

Smart Paddle Switch

Smart Ceiling Fan Switch

## **3-Wire, Retrofit Lighting Control**

No neutral wire required

Smart Toggle

Smart Dimmer

Smart Paddle Switch