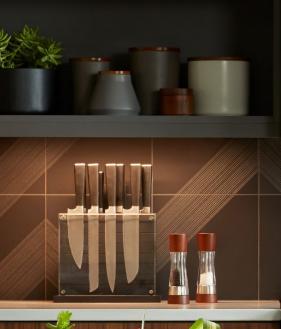

# Cync reveal HD+

Use Full Color reveal® Smart Bulbs to change the vibe of any space in seconds. Use millions of colors to change a kids' room with their interests, to create a next level movie night, and support your team on game day. Select reveal® light to provide incredible color contrast plus whiter whites - perfect for kitchens and craft and hobby spaces.

#### **Smart Fixtures**

Wire directly with no recessed housing required

reveal HD+ Full Color Wafer Smart LED Downlight 2, 4 & 6-Inch

reveal HD+ Full Color High Lumen Wafer Smart LED Downlight 4 & 6-Inch