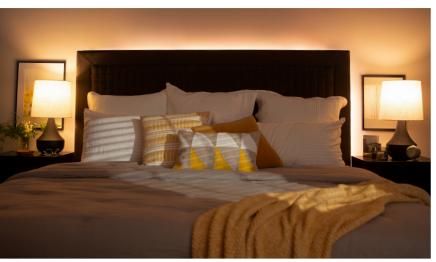

## reveal® lights

Reveal® Smart Bulbs use advanced technology that produces distinct color contrast, providing high definition light that's perfect for detailed tasks and creating beautiful spaces.

reveal®

# Cync reveal HD+

Use Full Color reveal® Smart Bulbs to change the vibe of any space in seconds. Use millions of colors to change a kids' room with their interests, to create a next level movie night, and support your team on game day. Select reveal® light to provide incredible color contrast plus whiter whites - perfect for kitchens and craft and hobby spaces.