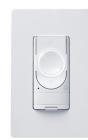

## Smart Switches & Remotes

Smart dimmers, switches, keypads and remotes deliver instant control of smart and traditional lamps and fixtures - all without a hub.

 $\bigcirc$ 

## **4-Wire Lighting Control**

Smart Dimmer

Smart Dimmer + Motion Sensor

Smart Switch

Smart Paddle Switch

Smart Ceiling Fan Switch