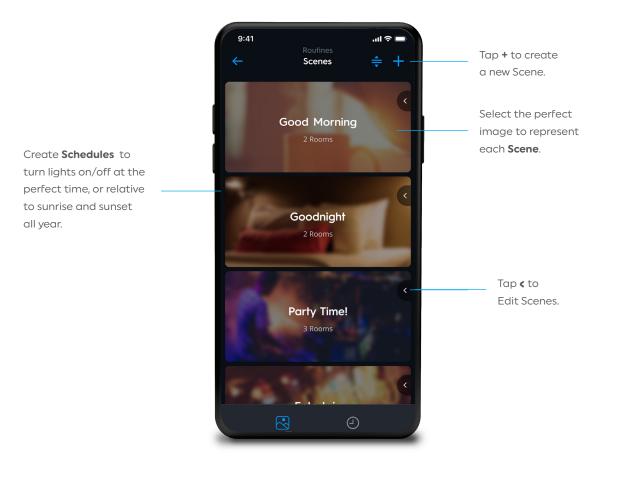

# **Personalize with Scenes & Schedules**

Creating scenes is a perfect way to set the mood. Turn on and off multiple lights, dim to the perfect levels, and even set color temperature based on time of day.

**Edit Scenes** 

Schedules

Edit Schedule

Sunrise/Sunset Offset