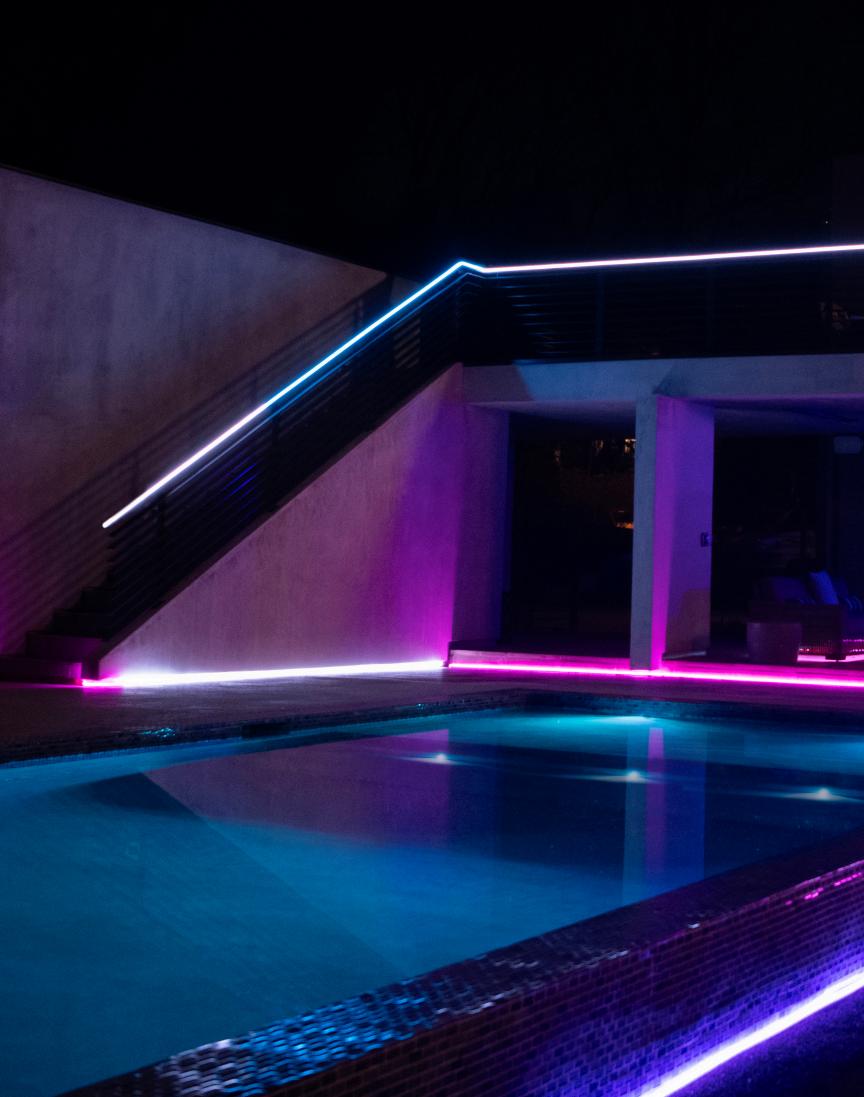

# **Cync Dynamic Effects**

Create light shows and sync to music.

# **Cync Dynamic Effects**

Cync Full Color Dynamic Effects Light Bulbs provide scheduling, light shows, music sync and millions of colors to enhance any space – no hub needed. Select from a wide range of white color tones from 2000K to 7000K and pinpoint the perfect white light. Choose from millions of additional colors to enhance the vibe in the room, ideal for entertaining and holiday décor. Enhance your entertainment space by selecting a dynamic lighting effect and syncing to music to create the perfect atmosphere for a party, gaming, or working out.

## **Smart Strips**

Dynamic Effects Smart Indoor Light Strip Full Color

Dynamic Effects Smart Outdoor Light Strip Full Color

Dynamic Effects Neon-Shape Smart Light Full Color