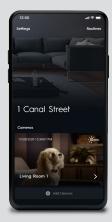

Once products are discovered and added to rooms, the Cync app allows homeowners to personalize their smart home experience with cameras, climate, lighting, security and more.

Quick access for on/off and dimming control.

by adding home photos.

**Truelmage Lighting** 

Cameras

1 Canal Street

Climate

**Light Shows** 