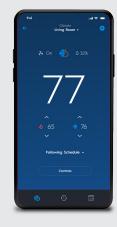

# **Smart Thermostat**

Remotely manage the comfort level of any room with our Smart Thermostat and schedules to suit your temperature needs via the Cync app.

Heating

Cooling

Modes

**Climate Schedules** 