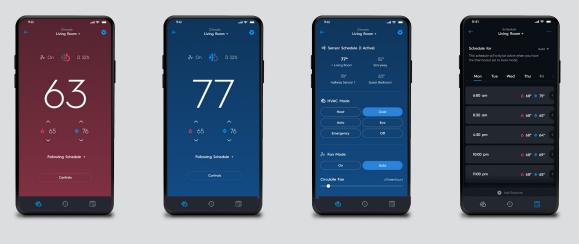

# **Smart Thermostat**

Remotely manage the comfort level of any room with our Smart Thermostat and schedules to suit your temperature needs via the Cync app.

Heating

Cooling

Modes

**Climate Schedules** 