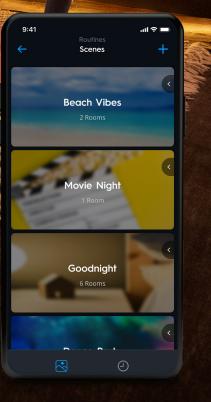

# **Personalize with Scenes & Schedules**

Creating scenes is a perfect way to set the mood. Turn on and off multiple lights, dim to the perfect levels, and even set color temperature based on time of day.

**Edit Scenes** 

Schedules

Edit Schedule

Sunrise/Sunset Offset