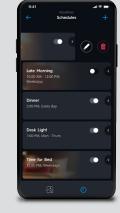

# **Personalize with Scenes & Schedules**

Creating scenes is a perfect way to set the mood. Turn on and off multiple lights, dim to the perfect levels, and even set color temperature based on time of day.

**Edit Scenes** 

Schedules

Edit Schedule

Sunrise/Sunset Offset