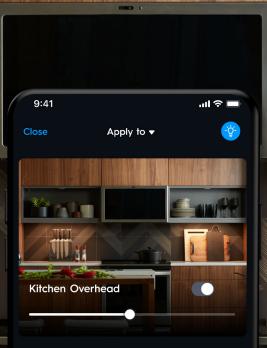

Once products are discovered and added to rooms, the Cync app allows homeowners to personalize their smart home experience with cameras, climate, lighting, security and more.

# **Experience life in Cync**

Our family of smart products work together in one app to add comfort, security and convenience to any home.

Create Routines to control multiple lights at once in a Scene, or Schedule them to turn on automatically.