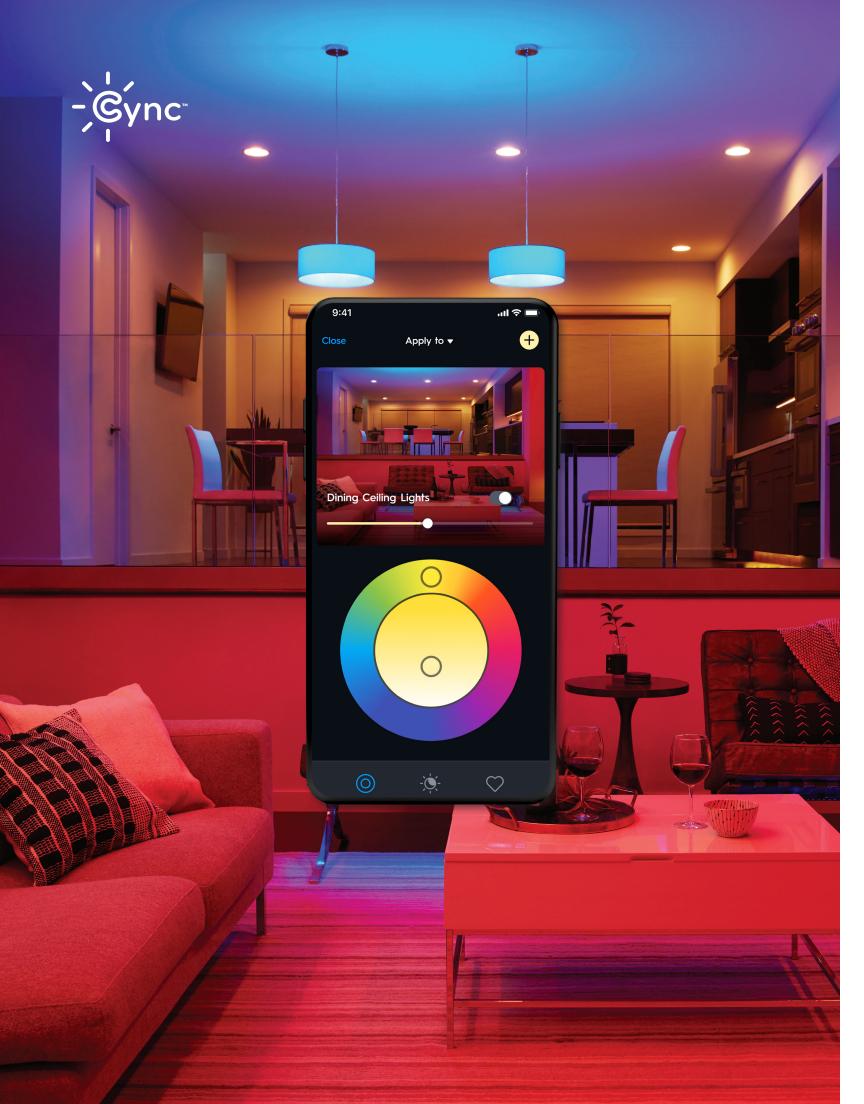

# **Experience life in Cync**

Our family of smart products work together in one app to add comfort, security and convenience to any home.

Create Routines to control multiple lights at once in a Scene, or Schedule them to turn on automatically.

# **Personalize with Scenes & Schedules**

Creating scenes is a perfect way to set the mood. Turn on and off multiple lights, dim to the perfect levels, and even set color temperature based on time of day.