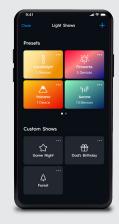

Meet our Family of Smart Bulbs, Perfect for Every Home Project

+

Presets

#### **Custom Shows**

# **Cync Dynamic Effects**

Create light shows and sync to music.

# **Cync Dynamic Effects**

Cync Full Color Dynamic Effects Light Bulbs provide scheduling, light shows, music sync and millions of colors to enhance any space – no hub needed. Select from a wide range of white color tones from 2000K to 7000K and pinpoint the perfect white light. Choose from millions of additional colors to enhance the vibe in the room, ideal for entertaining and holiday décor. Enhance your entertainment space by selecting a dynamic lighting effect and syncing to music to create the perfect atmosphere for a party, gaming, or working out.