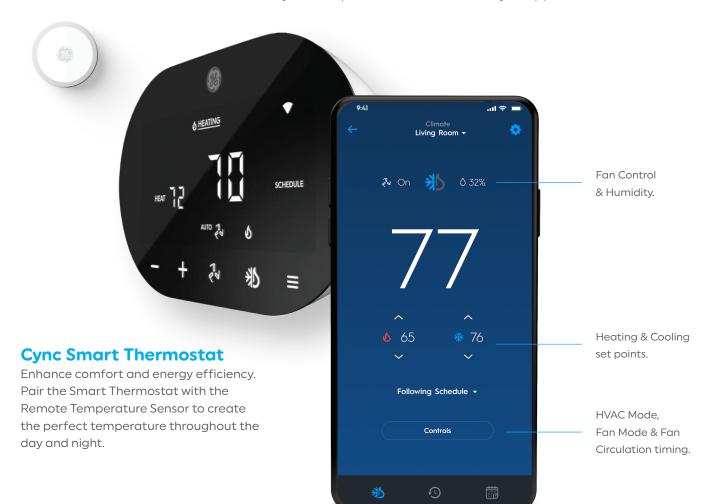

# **Smart Thermostat**

Remotely manage the comfort level of any room with our Smart Thermostat and schedules to suit your temperature needs via the Cync app.

Heating

Cooling

Modes

**Climate Schedules** 