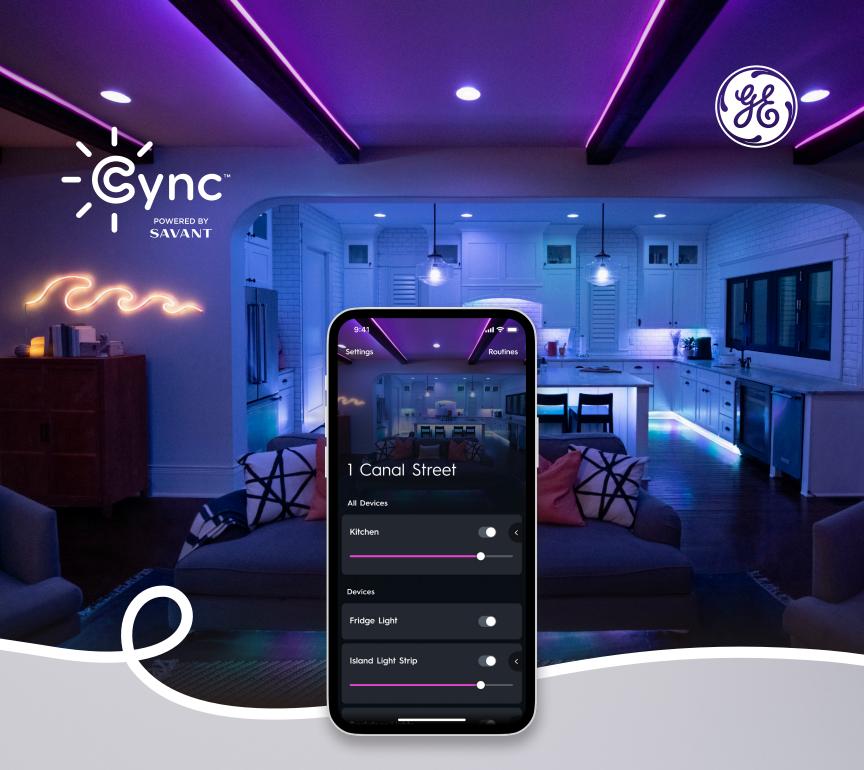

# **Control, Comfort & Convenience for Every Home**

Welcome to the connected home.

POWERED BY

The Cync family of products offers a seamless technology experience that is easily configured and controlled with a single app, no hub required.

Once products are discovered and added to rooms, the Cync app allows homeowners to personalize their smart home experience with cameras, climate, lighting, security and more.

# **Experience life in Cync**

Our family of smart products work together in one app to add comfort, security and convenience to any home.

Create Routines to control multiple lights at once in a Scene, or Schedule them to turn on automatically.

Quick access for on/off and dimming control.

by adding home photos.

**Truelmage Lighting** 

Cameras

1 Canal Street

Climate

**Light Shows** 