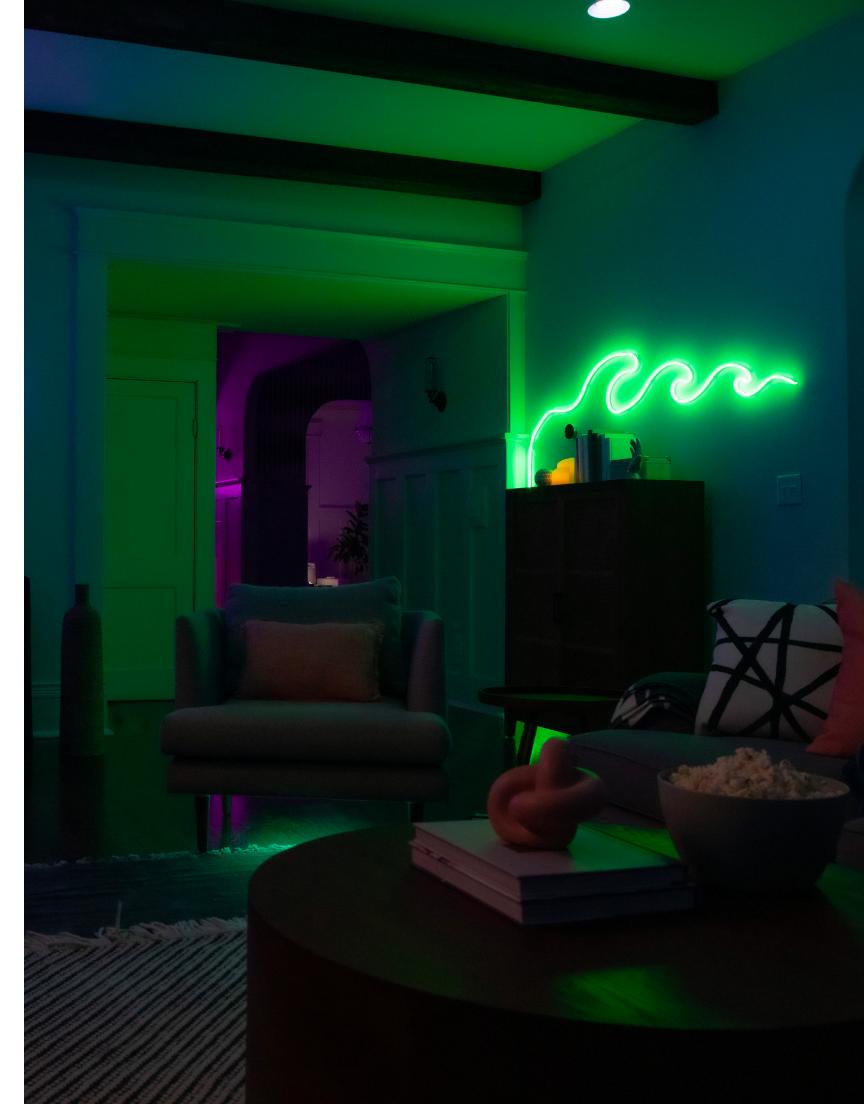

# **Cync Dynamic Effects**

Create light shows and sync to music.

# **Cync Dynamic Effects**

Cync Full Color Dynamic Effects Light Bulbs provide scheduling, light shows, music sync and millions of colors to enhance any space – no hub needed. Select from a wide range of white color tones from 2000K to 7000K and pinpoint the perfect white light. Choose from millions of additional colors to enhance the vibe in the room, ideal for entertaining and holiday décor. Enhance your entertainment space by selecting a dynamic lighting effect and syncing to music to create the perfect atmosphere for a party, gaming, or working out.