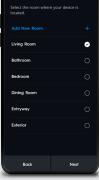

# Set Up & Configuration From Any Device

No proprietary software or control hub required. All set-up and discovery is done from the Cync app.

Get started by discovering devices and creating rooms.

Installation

**Discover Devices** 

**Name Device** 

Select a Room